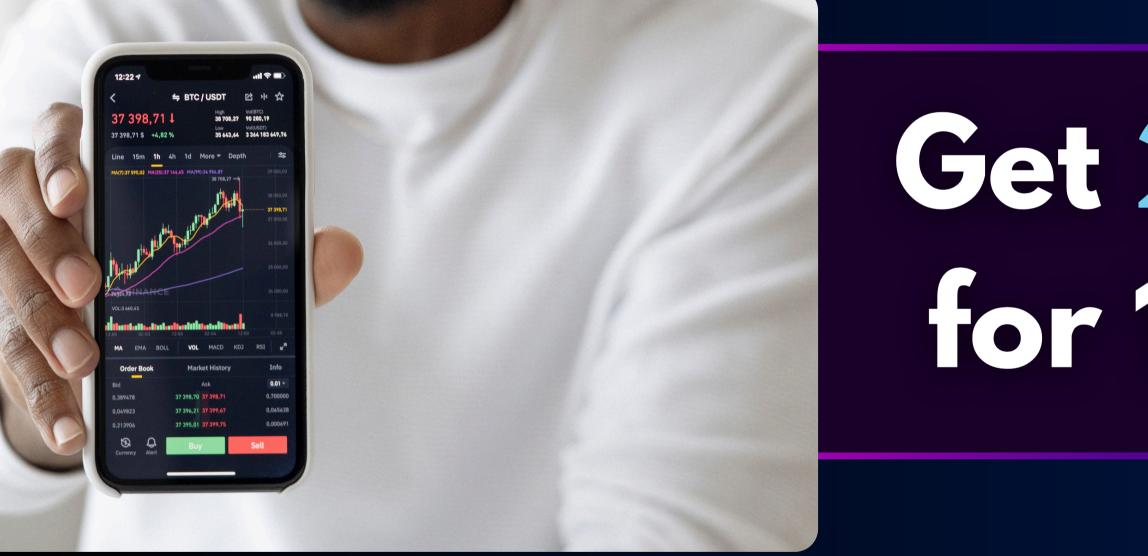

### Daily Trade Income

Trade

Direct

# Get 2% to 4% for 100 Days

Trade

Direct