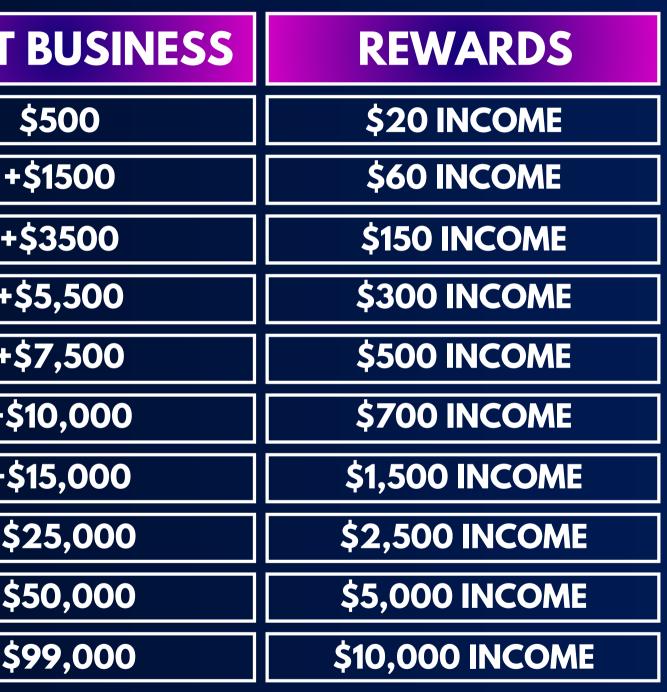

### Rewards Bonus

| LEFT BUSINESS | RIGHT |
|---------------|-------|
| \$500         |       |
| +\$1500       | -     |
| +\$3500       | •     |
| +\$5,500      | +     |
| +\$7,500      | +     |
| +\$10,000     | +     |
| +\$15,000     | +.    |
| +\$25,000     | +     |
| +\$50,000     | +     |
| +\$99,000     | +     |
|               |       |